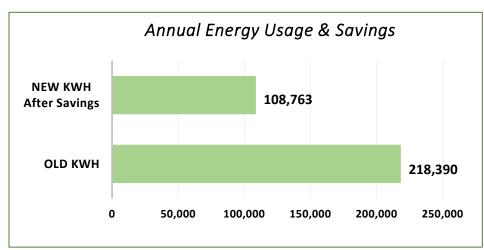

# 109,627 KWH Annual Savings Equivalent To:

> 5,336 Gallons of Gasoline Consumed

> 147,012 Horsepower

LEDs offer instant clarity, superior light quality, and environmental benefits, making them a cost-effective and sustainable lighting choice.