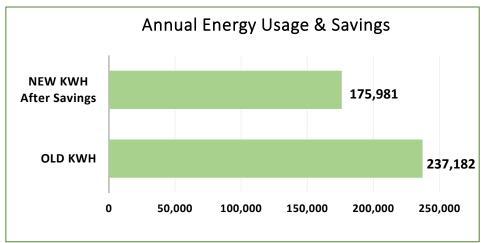

# 61,200 KWH Annual Savings Equivalent To:

> 2,979 Gallons of Gasoline Consumed

> 82,071 Horsepower

LEDs offer instant clarity, superior light quality, and environmental benefits, making them a cost-effective and sustainable lighting choice.