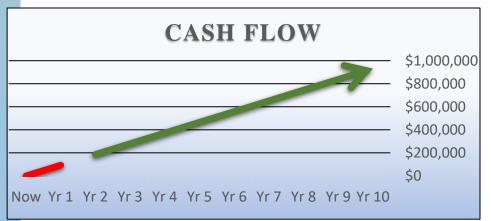

# 864,986 KWH Annual Savings Equivalent To:

> 42,105 Gallons of Gasoline Consumed

> 1,159,965 Horsepower

LEDs offer instant clarity, superior light quality, and environmental benefits, making them a cost-effective and sustainable lighting choice.