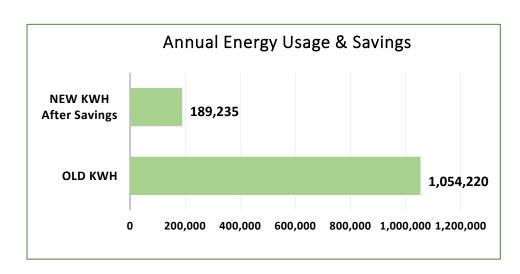

# 864,986 KWH Annual Savings Equivalent To:

> 42,105 Gallons of Gasoline Consumed

> 1,159,965 Horsepower

LEDs offer instant clarity, superior light quality, and environmental benefits, making them a cost-effective and sustainable lighting choice.